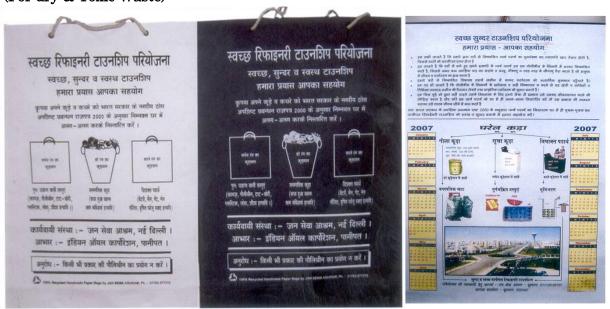

### **WASTE MANAGEMENT OF CITIES:**

"Waste is not a waste in real sense, if one can find appropriate use for it"

#### Technology /method for Domestic Waste Management:

- Anaerobic (composting)
- > Controlled Aerobic composting.
- Mechanical Vermi-composting Technology
- Simple Vermi-composting Technology
- > Pelletisation of solid waste.

#### 1 st Step:

- > AWARENESS / PUBLICITY
  - \* Workshops, Meetings, Trainings etc.



### 2nd Step;-

DISTRIBUTION OF WASTE COLLECTION BAGS.

(For dry & Toxic Waste)



## **SEGREGATION OF WASTE BY HOUSE HOLDS AT THE SOURCE**











Collection & transportation of waste from household through specially designed tripart Riksha.

# **Processing of segregated bio-waste:**



After 14 years of the successful operation of the plant, we have handover this plant to Municipal council solan as per Norwegian embassy (project funder) advice.

# **Demo and promotion of Bio-compost:**