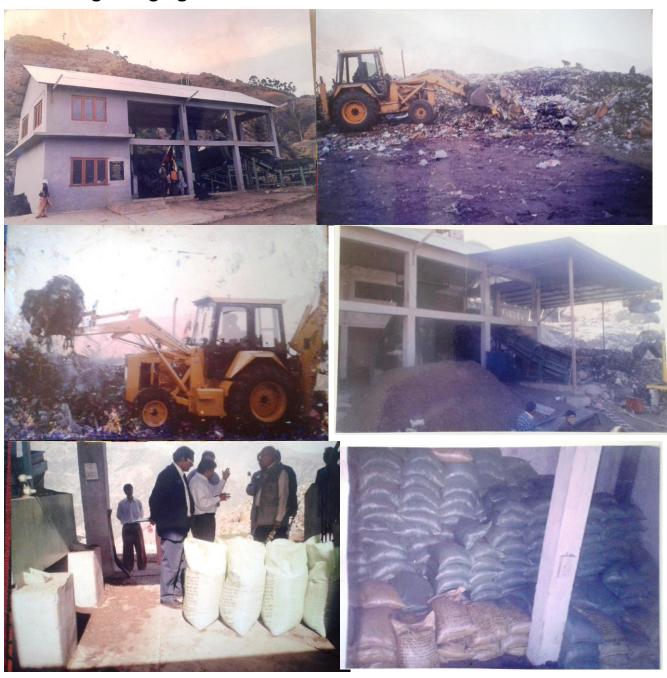

# **Processing of segregated bio-waste:**

After 14 years of the successful operation of the plant, we have handover this plant to Municipal council solan as per Norwegian embassy (project funder) advice.