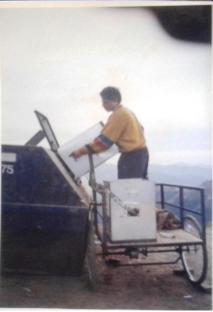

## **SEGREGATION OF WASTE BY HOUSE HOLDS AT THE SOURCE**

Collection & transportation of waste from household through specially designed tripart Riksha.