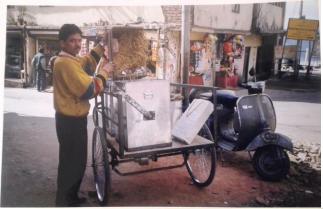

## **SEGREGATION OF WASTE BY HOUSE HOLDS AT THE SOURCE**

Collection & transportation of waste from household through specially designed tripart Riksha.