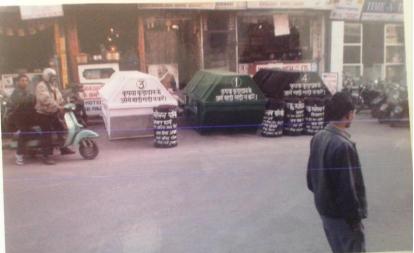

### 2nd Step;-

DISTRIBUTION OF WASTE COLLECTION BAGS.

(For dry & Toxic Waste)

## **SEGREGATION OF WASTE BY HOUSE HOLDS AT THE SOURCE**

Collection & transportation of waste from household through specially designed tripart Riksha.