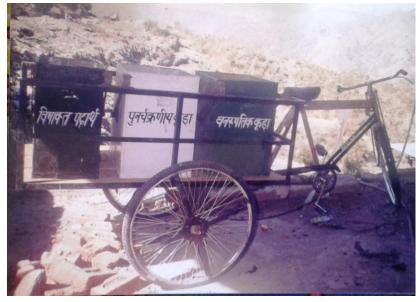

## **SEGREGATION OF WASTE BY HOUSE HOLDS AT THE SOURCE**

Collection & transportation of waste from household through specially designed tripart Riksha.